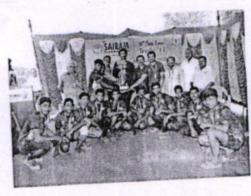

Our institution has come as winners and Global Academy has taken runners position. The brief report submitted by the Sports Department is enclosed for your perusal.

Thanking you

Yours truly,

Formerly Shirdi Sai Engineering College

Sub: VTU Bengaluru South Zone Kho-Kho Tournament - Brief Report- Reg.,

With reference to the above subject, we are glad to inform you that the VTU Bengaluru South zone Kho-Kho tournament for men 2017-18 was organized at our campus ground on 6th April 2018.

The Chief Guest Dr. S. Muniraju, Former National Kho-Kho player & gold medalist, Bengaluru and Guest of Honor, Sri. K. Purnachandra, Regional Physical Education Director, Bengaluru, South Zone, VTU has graced the occasion.