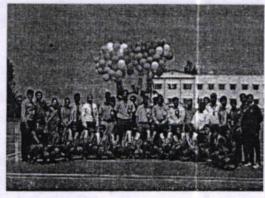

#### REPORT ON ANNUAL SPORTS DAY AND ATHLETIC MEET 2017

Sports day was organized on 7<sup>th</sup> and 8<sup>th</sup> of September 2017 and an athletic meet on 23<sup>rd</sup> September 2017 at our College Campus successfully.

The athletic meet inaugural function was held on 23<sup>rd</sup> September 2017 at 9:30 am. Mr. Hemanth Kumar, Sub-Inspector of police, Anekal, was the Chief Guest on this occasion. He Addressed the students by Motivating them to exhibit their inner talents in sports & wished the students to reach top level in sports too. Inaugural function was presided by the Principal, SSCE, Trust Office Manager, Mr. Maheshwar, HODs of all Department, Staff and Students were present in this Athletic meet.

On this occasion, Departments wise March past was organized by the students. All the students participated in 20 different types of athletic events sportively. Individual over-all championship was grabbed by Mr. Akarsh, from Mechanical Department in the men's section.

Individual over-all championship was grabbed by Ms. Sai Priya, from EEE Department in the women section.

Over-all Departments men's championship was grabbed by Mechanical Department and Over-all Departments women's championship was grabbed by ECE Department.