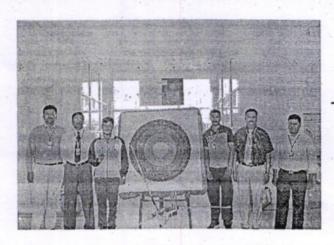

#### SRI SAIRAM COLLEGE OF ENGINEERING

ANEKAL, BENGALURU-562106.

Department of Physical Education & Sports
Brief Report on Archery competition

Our college student Mr. M Arun, 4<sup>th</sup> Semester Mechanical Departmenthas been selected for the Karnataka state junior archery team to participate in the 38<sup>th</sup> junior national archery championship 2016 – 17 to be held at Jamshedpur from 10<sup>th</sup> to 19<sup>th</sup> February 2016. He got 64<sup>th</sup> rank in this competition all over India and was also selected for the elimination round. Karnataka team secured 18<sup>th</sup> rank all over India.

Karnataka archery team assembling for the competition

Karnataka archery team introducing themselves in the march past

Mr. M. Arun Kumar participating in the competition along with the other participants

Yours faithfully

Physical Education Director Mr. Manjunatha K. N Starley.

7 /

1

16-2017