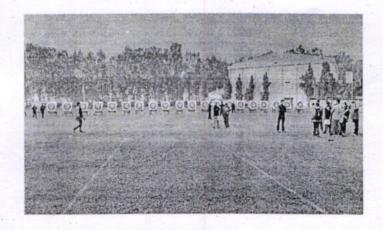

#### SRI SAIRAM COLLEGE OF ENGINEERING

ANEKAL, BENGALURU-562106.

Department of Physical Education & Sports
Brief Report on Archery competition

Our college student Mr. M Arun, 4<sup>th</sup> Semester Mechanical Departmenthas been selected for the Karnataka state junior archery team to participate in the 38<sup>th</sup> junior national archery championship 2016 – 17 to be held at Jamshedpur from 10<sup>th</sup> to 19<sup>th</sup> February 2016. He got 64<sup>th</sup> rank in this competition all over India and was also selected for the elimination round. Karnataka team secured 18<sup>th</sup> rank all over India.

Karnataka archery team assembling for the competition

Karnataka archery team introducing themselves in the march past

Mr. M. Arun Kumar participating in the competition along with the other participants

Yours faithfully

Physical Education Director Mr. Manjunatha K. N Starley.

7 /

1

16-2017