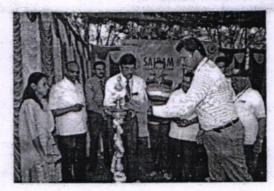

Note Submitted to the Chairman, SSCE, Bengaluru

Sub: VTU, Belagavi Inter-Collegiate Archery Single Zone Competition for Men & Women 2016-17- Reg.,

With reference to the above subject, we are glad to inform you that the VTU intercollegiate Archery Single Zone competition for Men & Women has been held at our college campus on  $8^{th}$  &  $9^{th}$  Nov. 2016.

VTU affiliated Engineering colleges have participated in this event. Our student Mr. Arun. M, III year Mechanical Department has won Gold Medals in both 30 & 50mtrs and Ms. Pooja, I year Computer Science has won Bronze Medal.

#### VTU, Belagavi Inter-collegiate Archery Single Zone Competition for Men & Women 2016-17

The Visvesvaraya Technological University Intercollegiate Archery Single Zone Competition for Men & Women for the Year 2016-17 has been held at Sri Sairam College of Engineering, Bengaluru on 8<sup>th</sup> & 9<sup>th</sup> November 2016.

The function was inaugurated by the Chief Guest Sri Brijesh Kumar, Archery Coach, Sports Authority of India, Shri.K.R Ashok Kumar, Guest of Honour and Special Invitees Dr.M.Shivarama Reddy, Regional Director, VTU Central Zone, Sri Rajesh YH, Regional Director, VTU North Zone, Bengaluru and Sri B M Anil Kumar, National Archery Player.