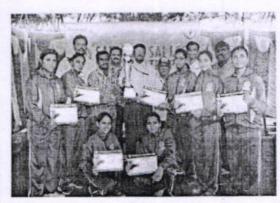

#### SRI SAIRAM COLLEGE OF ENGINEERING

ANEKAL, BENGALURU-562106.

Department of Physical Education & Sports
Brief Report on Archery competition

Our college student Mr. M Arun, 4<sup>th</sup> Semester Mechanical Departmenthas been selected for the Karnataka state junior archery team to participate in the 38<sup>th</sup> junior national archery championship 2016 – 17 to be held at Jamshedpur from 10<sup>th</sup> to 19<sup>th</sup> February 2016. He got 64<sup>th</sup> rank in this competition all over India and was also selected for the elimination round. Karnataka team secured 18<sup>th</sup> rank all over India.

Karnataka archery team assembling for the competition

Karnataka archery team introducing themselves in the march past

Mr. M. Arun Kumar participating in the competition along with the other participants

Yours faithfully

Physical Education Director Mr. Manjunatha K. N Starley.

7 /

1

16-2017