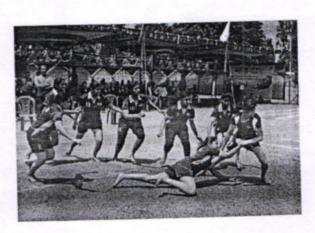

Sub: VTU Bengaluru South Zone Kho-Kho Tournament - Brief Report- Reg.,

With reference to the above subject, we are glad to inform you that the VTU Bengaluru South zone Kho-Kho tournament for men 2017-18 was organized at our campus ground on 6th April 2018.

The Chief Guest Dr. S. Muniraju, Former National Kho-Kho player & gold medalist, Bengaluru and Guest of Honor, Sri. K. Purnachandra, Regional Physical Education Director, Bengaluru, South Zone, VTU has graced the occasion.

Our institution has come as winners and Global Academy has taken runners position. The brief report submitted by the Sports Department is enclosed for your perusal.

Thanking you

Yours truly,

Formerly Shirdi Sai Engineering College