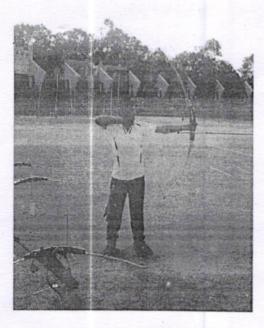

Note Submitted to the Chairman, SSCE, Bengaluru

Sub: VTU, Belagavi Inter-Collegiate Archery Single Zone Competition for Men & Women 2016-17- Reg.,

With reference to the above subject, we are glad to inform you that the VTU intercollegiate Archery Single Zone competition for Men & Women has been held at our college campus on  $8^{th}$  &  $9^{th}$  Nov. 2016.

VTU affiliated Engineering colleges have participated in this event. Our student Mr. Arun. M, III year Mechanical Department has won Gold Medals in both 30 & 50mtrs and Ms. Pooja, I year Computer Science has won Bronze Medal.

#### VTU, Belagavi Inter-collegiate Archery Single Zone Competition for Men & Women 2016-17

The Visvesvaraya Technological University Intercollegiate Archery Single Zone Competition for Men & Women for the Year 2016-17 has been held at Sri Sairam College of Engineering, Bengaluru on 8<sup>th</sup> & 9<sup>th</sup> November 2016.

During the event, Mr.Arun M, student of Sri Sairam College of Engineering, Bengaluru, has won Gold Medal in both 30 & 50mtrs and selected for University Archery Team. The results of the event are as follows: