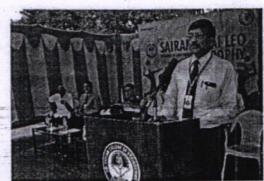

Mr.Manjunath K N, Physical Education Director, SSCE in his invitational address invited the august gathering. He acknowledged the statement that the Legacy of Sports Tournament "SAILEO TROPHY" began 10 years before with the blessings of our beloved Founder Chairman Late. Sri MJF Lion Leomuthu. He also appreciated the other College Managements for theirEnthusiastic and Sporting Spirit in directing their students to participate in this 10th SAILEO TROPHY 2018.

In the Presidential address, Dr.Y Vijayakumar, cordially invited all the participants. He acknowledged that the game Kabaddi took birth in Asia and later it was found flourishing rapidly throughout the world. He cited that all the 19 Sairam Group of institutions are established in the rural areas to facilitate the rural community. He encouraged all the participants to procure & consider not only the winning experience butthe learning experience as well. In the first place, he also appreciated our Physical education Director, Mr. Manjunath K N, and the student's fraternity of SSCE for his Contribution in Sports Right from the Beginning.

The Associate Professor, Dr. Hari Krishna, Department of Science and Humanities, introduced the Chief Guest to the August Gathering.

On this auspicious occasion, the Chief Guest, Sri. DarshanJ, shared his personal experience and also quoted the statement that apart from the education, sports is also extremely significant.