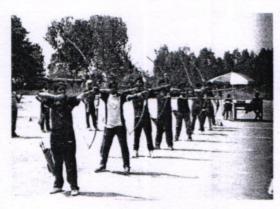

#### SRI SAIRAM COLLEGE OF ENGINEERING

ANEKAL, BENGALURU-562106.

Department of Physical Education & Sports
Brief Report on Archery competition

Our college student Mr. M Arun, 4<sup>th</sup> Semester Mechanical Departmenthas been selected for the Karnataka state junior archery team to participate in the 38<sup>th</sup> junior national archery championship 2016 – 17 to be held at Jamshedpur from 10<sup>th</sup> to 19<sup>th</sup> February 2016. He got 64<sup>th</sup> rank in this competition all over India and was also selected for the elimination round. Karnataka team secured 18<sup>th</sup> rank all over India.

Karnataka archery team assembling for the competition

Karnataka archery team introducing themselves in the march past

Mr. M. Arun Kumar participating in the competition along with the other participants