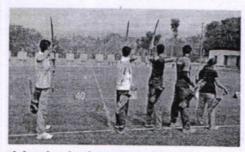

#### SRI SAIRAM COLLEGE OF ENGINEERING

ANEKAL, BENGALURU-562106.

Department of Physical Education & Sports
Brief Report on Archery competition

Our college student Mr. M Arun, 4<sup>th</sup> Semester Mechanical Departmenthas been selected for the Karnataka state junior archery team to participate in the 38<sup>th</sup> junior national archery championship 2016 – 17 to be held at Jamshedpur from 10<sup>th</sup> to 19<sup>th</sup> February 2016. He got 64<sup>th</sup> rank in this competition all over India and was also selected for the elimination round. Karnataka team secured 18<sup>th</sup> rank all over India.

Karnataka archery team assembling for the competition

Karnataka archery team introducing themselves in the march past

Mr. M. Arun Kumar participating in the competition along with the other participants