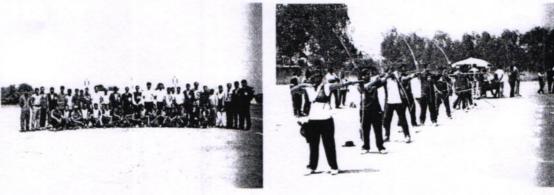

Note Submitted to the Chairman, SSCE, Bengaluru

Sub: VTU, Belagavi Inter-Collegiate Archery Single Zone Competition for Men & Women 2016-17- Reg.,

With reference to the above subject, we are glad to inform you that the VTU intercollegiate Archery Single Zone competition for Men & Women has been held at our college campus on  $8^{th}$  &  $9^{th}$  Nov. 2016.

VTU affiliated Engineering colleges have participated in this event. Our student Mr. Arun. M, III year Mechanical Department has won Gold Medals in both 30 & 50mtrs and Ms. Pooja, I year Computer Science has won Bronze Medal.

#### VTU, Belagavi Inter-collegiate Archery Single Zone Competition for Men & Women 2016-17

The Visvesvaraya Technological University Intercollegiate Archery Single Zone Competition for Men & Women for the Year 2016-17 has been held at Sri Sairam College of Engineering, Bengaluru on 8<sup>th</sup> & 9<sup>th</sup> November 2016.

The function was inaugurated by the Chief Guest Sri Brijesh Kumar, Archery Coach, Sports Authority of India, Shri.K.R Ashok Kumar, Guest of Honour and Special Invitees Dr.M.Shivarama Reddy, Regional Director, VTU Central Zone, Sri Rajesh YH, Regional Director, VTU North Zone, Bengaluru and Sri B M Anil Kumar, National Archery Player.

Archery aspiring Students across the VTU affiliated Karnataka Engineering Colleges have participated in this event and made it a grand success.

Mr.R.Arunkumar, Management Representative, welcomed the gathering and Dr.Y.Vijayakumar, Principal, presided over the function and addressed the participants. During his presidential address, he quoted that India need to achieve more in the Archery Arena in Olympics and he wished every participant present to work hard our country's dream come true. He also expressed his gratitude to the CEO of Sri Sairam College of Engineering Mr. SaiPrakash Leo Muthu for encouraging the institution to achieve more in the field of sports.