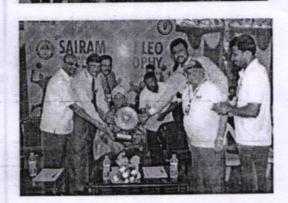

SSCE/Est./2017-18 | 00 |

20/04/2018

Note Submitted to the Chairman, SSCE, Bengaluru

Sub: 10th SaiLeo Trophy A State Level Engineering Inter Collegiate Kabaddi Men & Women - Volley Ball - Mens Tournament 2018 - Reg.,

With reference to the above subject, we are glad to inform you that we have successfully completed the State level Engineering inter collegiate Kabaddi for Men & Women and Volley Ball Men's tournament 2018, "10th SaiLeo Trophy" organized on 17th April 2018 at our campus.

The Chief Guest, Sri. Darshan. J, National Kabaddi player & Pro Kabaddi league Tamil Talaivar team player has shared his personal experience during the occasion. Finally the Guest of Honor Sri. Venugopal, State level Kabaddi player and Legal advisor of our institution has attended the valedictory function and presented the mementos to the Winners & Runners The details are,