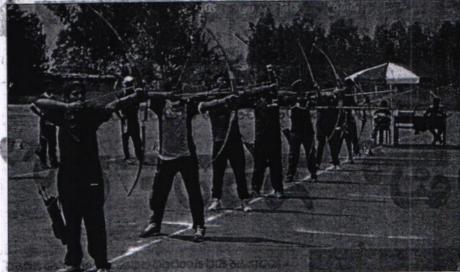

Note Submitted to the Chairman, SSCE, Bengaluru

Sub: VTU, Belagavi Inter-Collegiate Archery Single Zone Competition for Men & Women 2016-17- Reg.,

With reference to the above subject, we are glad to inform you that the VTU intercollegiate Archery Single Zone competition for Men & Women has been held at our college campus on  $8^{th}$  &  $9^{th}$  Nov. 2016.

VTU affiliated Engineering colleges have participated in this event. Our student Mr. Arun. M, III year Mechanical Department has won Gold Medals in both 30 & 50mtrs and Ms. Pooja, I year Computer Science has won Bronze Medal.

#### VTU, Belagavi Inter-collegiate Archery Single Zone Competition for Men & Women 2016-17

The Visvesvaraya Technological University Intercollegiate Archery Single Zone Competition for Men & Women for the Year 2016-17 has been held at Sri Sairam College of Engineering, Bengaluru on 8<sup>th</sup> & 9<sup>th</sup> November 2016.

The function was inaugurated by the Chief Guest Sri Brijesh Kumar, Archery Coach, Sports Authority of India, Shri.K.R Ashok Kumar, Guest of Honour and Special Invitees Dr.M.Shivarama Reddy, Regional Director, VTU Central Zone, Sri Rajesh YH, Regional Director, VTU North Zone, Bengaluru and Sri B M Anil Kumar, National Archery Player.

Archery aspiring Students across the VTU affiliated Karnataka Engineering Colleges have participated in this event and made it a grand success.

Mr.R.Arunkumar, Management Representative, welcomed the gathering and Dr.Y.Vijayakumar, Principal, presided over the function and addressed the participants. During his presidential address, he quoted that India need to achieve more in the Archery Arena in Olympics and he wished every participant present to work hard our country's dream come true. He also expressed his gratitude to the CEO of Sri Sairam College of Engineering Mr. SaiPrakash Leo Muthu for encouraging the institution to achieve more in the field of sports.

During the event, Mr.Arun M, student of Sri Sairam College of Engineering, Bengaluru, has won Gold Medal in both 30 & 50mtrs and selected for University Archery Team. The results of the event are as follows: