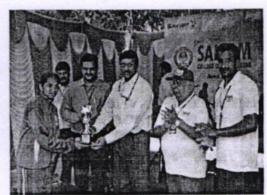

With reference to the above subject, we are glad to inform you that we have successfully completed the State level Engineering inter collegiate Kabaddi for Men & Women and Volley Ball Men's tournament 2018, "10th SaiLeo Trophy" organized on 17th April 2018 at our campus.

The Chief Guest, Sri. Darshan. J, National Kabaddi player & Pro Kabaddi league Tamil Talaivar team player has shared his personal experience during the occasion. Finally the Guest of Honor Sri. Venugopal, State level Kabaddi player and Legal advisor of our institution has attended the valedictory function and presented the mementos to the Winners & Runners The details are,