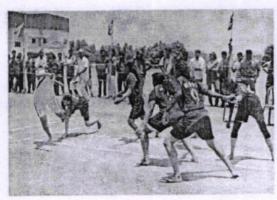

Sub: VTU Bengaluru South Zone Kho-Kho Tournament - Brief Report- Reg.,

With reference to the above subject, we are glad to inform you that the VTU Bengaluru South zone Kho-Kho tournament for men 2017-18 was organized at our campus ground on 6th April 2018.

The Chief Guest Dr. S. Muniraju, Former National Kho-Kho player & gold medalist, Bengaluru and Guest of Honor, Sri. K. Purnachandra, Regional Physical Education Director, Bengaluru, South Zone, VTU has graced the occasion.

Our institution has come as winners and Global Academy has taken runners position. The brief report submitted by the Sports Department is enclosed for your perusal.

Thanking you

Yours truly,

Formerly Shirdi Sai Engineering College