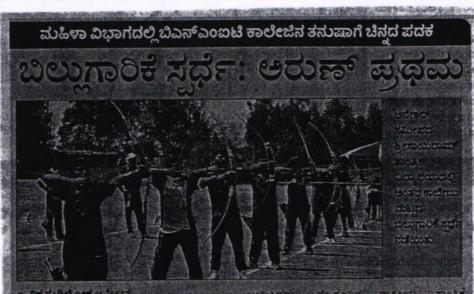

#### **PRAJAVANI**

Date - 08..11.2016, Page No. 02

#### VTU Intercollegiate Archery Single Zone Competition

ಸ್ಪರ್ಧೆ ಆಯೋಜಿಸಲಾಗಿತು ि देवहणार क्रिक्ट विकासिक ಸಾಯರಾಮ್ ತಾಂತ್ರಿಕ ವಿದ್ಯಾಲಯದ ರ ಅರುಣ್ ತಂ ಹಾಗೂ : ಮಹಿಳೆಯರ ರಾವಿಭಾಗದಲ್ಲಿ ರಾಜ ಜಯದೆಳಗಾವಿಯ ಿದಿಎನ್ಎರಐಟ್ ಮಹಾವಿದ್ಯಾಲಯದ ಾತನುಷಾ 50 ಮೀಟರ್ ಹಾಗೂ 30 ್ ಮೀಟರ್ ವಿಭಾಗಗಳಲ್ಲಿ ಪ್ರಥಮ ಸ್ಥಾನಗಳಿಸಿ ಚಿನ್ನದ ಪದಕಗಳನ್ನು ್ತತಮ್ಮದಾಗಿಸಿಕೊಂಡಿದ್ದಾರೆ.

ದೃತ್ಯಭರ್ಚಾವಿಯ ಾವಸ್ಥೆಭವಾಟ ಿ ಕಾಲೇಜಿನ ಅಜಯ್.ಎನ್.ಶಿರಾಲಿ ್ರಹಾಗೂ ಮಹಿಳೆಯರ ವಿಭಾಗದಲಿ ್ರಮ್ಮಸೂರಿನ ಎನ್ಐಇ ಕಾಲೇಜಿನ ಚೈತ್ರಎಚ್.ಕೆ ದೃತೀಯ ಸ್ಥಾನಗಳಿಸಿ ಬೆಳ್ಳಿ ಪದಕಗಳನ್ನು ಗಳಿಸಿದ್ದಾರೆ.

🤲 ಬೆಳಗಾವಿಯ ಿಜೈನ್ ತಾಂತ್ರಿಕ ಕಾಲೇಜಿನ ಜಿ.ಪಿ.ಬಾಲನಗೌಡ ಹಾಗೂ Charte Acctors

ಆನೇಕಲ್ ತಾಲ್ದೂಕಿನ ಗುಡ್ಡನಹಳ್ಳಿ ಸಮೀಪದ ಸಾಯರಾಮ್ ತಾಂತ್ರಿಕ ಮಹಾವಿದ್ಯಾಲಯದಲ್ಲಿ ನಡೆದ ಅಂತರ ಕಾಲೇಜು ಬಿಲ್ಲುಗಾರಿಕ ಸ್ಪರ್ಧೆಯಲ್ಲಿ ಪಾಲ್ಗೊಂಡ ವಿದ್ಯಾರ್ಥಿಗಳು ಆ ಗಿರ್ಧಿಅ ಅನಾಮಿ .

ಪೂಜಾ ತೃತೀಯ ಸ್ಥಾನಗಳಿಸಿ ಕಂಚನ ಸಾಲಾಧ್ಯಾಚಿಸಿದರು. ಸಾಹಾಗಿಗೆ ಅಂತಿ ಪದಕವನ್ನು ಪಡೆದಿದ್ದಾರೆ.

ಆರ್ಚರಿ ತರಬೇತುದಾರ ಬ್ರಿಜೇಶ್ಕರು ಕೇಂದ್ರೀಯ ವಲಯದ ಪ್ರಾದೇಶಿಕ ಮತ್ತಿತರರು ಹಾಜರಿದ್ದರು.

ಸಾಯಿರಾಮ್ ತಾಂತ್ರಿಕ ವಿದ್ಯಾಲಯದ ಮಾರ್ ಬಿಲ್ಲುಗಾರಿಕೆ ಸ್ಪರ್ಧೆಯನ್ನು ನಿರ್ದೇಶಕ ಡಾ.ಎಂ.ಶಿವರಾಮರೆಡ್ಡಿ

ಸಾಯಿರಾಮ್ ಕಾಲೇಜಿನ ಪ್ರಾಚಾರ್ಯ ದಕ್ಷಿಣ ವಲಯ ಪ್ರಾದೇಶಿಕ ನಿರ್ದೇ 🖢 ಡಾ.ವೈ.ವಿಜಯ್ಕುಮಾರ್, 🦰 ಆಡಳಿತ ಭಾರತೀಯ ಕ್ರೀಡಾ ಪ್ರಾಧಿಕಾರದ ಶಕ ಅಶೋಕ್ ಕುಮಾರ್, ವಿಟಿಯು ಮಂಡಳಿಯ ಆರ್.ಅರುಣ್ ಕುಮಾರ್