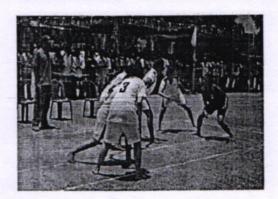

Vote of thanks was proposed by the Placement officer, Professor Bheemeswara Reddy.

Among all the teams reported, the Men's Kabaddi, with an exceptional performance, SRI SAIRAM COLLEGE OF ENGINEERING was the WINNER, with Oxford College of Engineering as the Runner UP and SJCIT as the 2<sup>nd</sup> Runner UP.

In the Men's Volley Ball, New Horizon College of Engineering,was the Winner, with RNSIT as the Runner UP, and Jain University as the 2<sup>nd</sup> Runner UP,

In the Women's Kabaddi, SJCIT, Chikbalapur, was the Winner, with the Oxford College of Engineering as Runner UP, and Sri Sairam College of Engineering was the 2<sup>nd</sup> Runner UP.