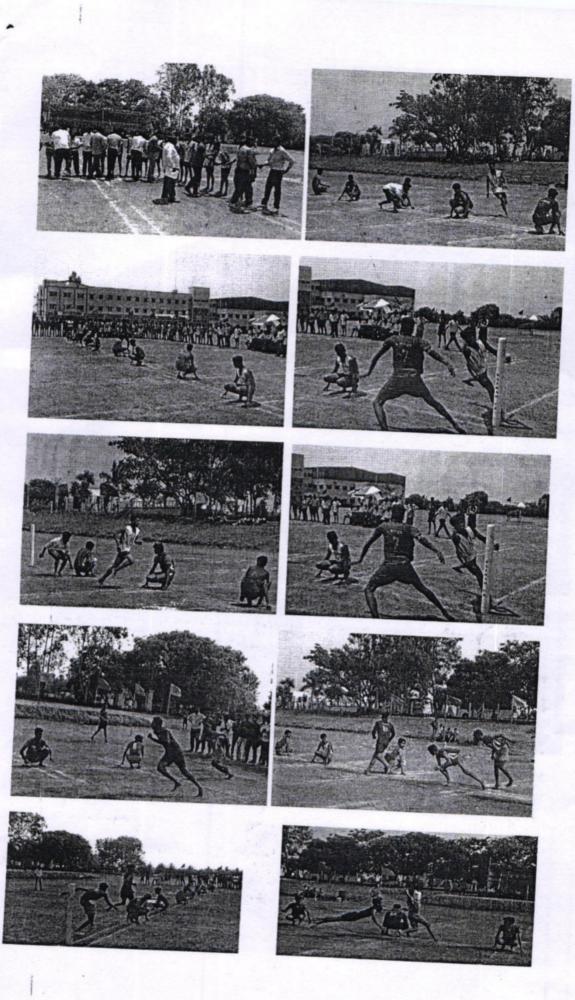

Sub: VTU Bengaluru South Zone Kho-Kho Tournament - Brief Report- Reg.,

With reference to the above subject, we are glad to inform you that the VTU Bengaluru South zone Kho-Kho tournament for men 2017-18 was organized at our campus ground on 6th April 2018.

The Chief Guest Dr. S. Muniraju, Former National Kho-Kho player & gold medalist, Bengaluru and Guest of Honor, Sri. K. Purnachandra, Regional Physical Education Director, Bengaluru, South Zone, VTU has graced the occasion.

Our institution has come as winners and Global Academy has taken runners position. The brief report submitted by the Sports Department is enclosed for your perusal.

Thanking you

Yours truly,

Formerly Shirdi Sai Engineering College

# SRI SAIRAM COLLEGE OF ENGINEERING ANEKAL, BENGALURU REPORT ON VTU BENGALUR SOUTH ZONE KHO-KHO TOURNAMENT

The VTU BENGALUR SOUTH ZONE KHO-KHO TOURNAMENT for men 2017 - 18, began at 9:30 am at the college grounds on 6<sup>th</sup> April 2018. The invocation song

was recited by Richika and team, followed by the lighting of the lamp.

The dignitaries, Chief Guest, Dr. S. Muniraju, Former National Kho-kho Player & Gold medallist – Bengaluru University, Bengaluru, Guest of Honour, Sri. K Purnachandra, Regional Physical Education Director, Bengaluru, South Zone, VTU, the principal, Dr. Y Vijaya Kumar, Vice Principal, Dr. B Shadakshrappa, Management Representative, Dr. R Arunkumar, All the heads of the departments, Faculty and the students of Sri SAIRAM College of Engineering graced the occasion.

7 Teams along with their Physical education directors from various Engineering colleges from all over Bengaluru South Zone were found reported to participate in this grand VTU Bengaluru South Zone KHO-KHO Tournament for men.