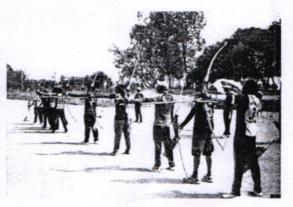

#### SRI SAIRAM COLLEGE OF ENGINEERING

ANEKAL, BENGALURU-562106.

Department of Physical Education & Sports
Brief Report on Archery competition

Our college student Mr. M Arun, 4<sup>th</sup> Semester Mechanical Departmenthas been selected for the Karnataka state junior archery team to participate in the 38<sup>th</sup> junior national archery championship 2016 – 17 to be held at Jamshedpur from 10<sup>th</sup> to 19<sup>th</sup> February 2016. He got 64<sup>th</sup> rank in this competition all over India and was also selected for the elimination round. Karnataka team secured 18<sup>th</sup> rank all over India.

Karnataka archery team assembling for the competition

Karnataka archery team introducing themselves in the march past

Mr. M. Arun Kumar participating in the competition along with the other participants