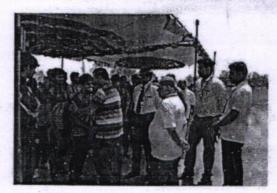

Sub: VTU Bengaluru South Zone Kho-Kho Tournament - Brief Report- Reg.,

With reference to the above subject, we are glad to inform you that the VTU Bengaluru South zone Kho-Kho tournament for men 2017-18 was organized at our campus ground on 6th April 2018.

The Chief Guest Dr. S. Muniraju, Former National Kho-Kho player & gold medalist, Bengaluru and Guest of Honor, Sri. K. Purnachandra, Regional Physical Education Director, Bengaluru, South Zone, VTU has graced the occasion.

Our institution has come as winners and Global Academy has taken runners position. The brief report submitted by the Sports Department is enclosed for your perusal.

Thanking you

Yours truly,

Formerly Shirdi Sai Engineering College