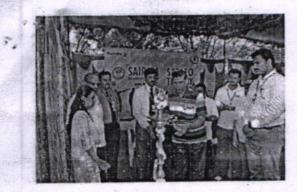

Sub: VTU Bengaluru South Zone Kho-Kho Tournament - Brief Report- Reg.,

With reference to the above subject, we are glad to inform you that the VTU Bengaluru South zone Kho-Kho tournament for men 2017-18 was organized at our campus ground on 6th April 2018.

The Chief Guest Dr. S. Muniraju, Former National Kho-Kho player & gold medalist, Bengaluru and Guest of Honor, Sri. K. Purnachandra, Regional Physical Education Director, Bengaluru, South Zone, VTU has graced the occasion.

Our institution has come as winners and Global Academy has taken runners position. The brief report submitted by the Sports Department is enclosed for your perusal.

Thanking you

Yours truly,

Formerly Shirdi Sai Engineering College