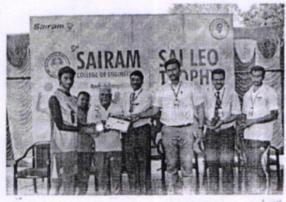

SSCE/Est./2017-18 | 00 |

20/04/2018

Note Submitted to the Chairman, SSCE, Bengaluru

Sub: 10th SaiLeo Trophy A State Level Engineering Inter Collegiate Kabaddi Men & Women - Volley Ball - Mens Tournament 2018 - Reg.,

With reference to the above subject, we are glad to inform you that we have successfully completed the State level Engineering inter collegiate Kabaddi for Men & Women and Volley Ball Men's tournament 2018, "10th SaiLeo Trophy" organized on 17th April 2018 at our campus.

The Chief Guest, Sri. Darshan. J, National Kabaddi player & Pro Kabaddi league Tamil Talaivar team player has shared his personal experience during the occasion. Finally the Guest of Honor Sri. Venugopal, State level Kabaddi player and Legal advisor of our institution has attended the valedictory function and presented the mementos to the Winners & Runners The details are,