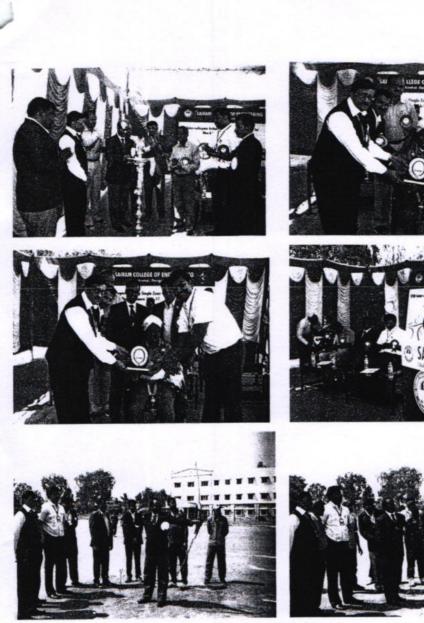

With reference to the above subject, we are glad to inform you that we have successfully completed the State level Engineering inter collegiate Kabaddi for Men & Women and Volley Ball Men's tournament 2018, "10th SaiLeo Trophy" organized on 17th April 2018 at our campus.

The Chief Guest, Sri. Darshan. J, National Kabaddi player & Pro Kabaddi league Tamil Talaivar team player has shared his personal experience during the occasion. Finally the Guest of Honor Sri. Venugopal, State level Kabaddi player and Legal advisor of our institution has attended the valedictory function and presented the mementos to the Winners & Runners The details are,

#### Kabaddi for Men:

Winners
 Runners
 Sri Sairam College of Engineering
 The Oxford College of Engineering

Second Runners
 SJCIT, Chikbalapur

#### Kabaddi for Women:

Winners SJCIT, Chikbalapur

Runners The Oxford College of Engineering
 Second Runners Sri Sairam College of Engineering

#### Volley Ball:

Winners New Horizon College of Engineering

Runners RNSI

Second Runner Jain University

The brief report submitted by PED is enclosed for your perusal.

Thanking you

Yours truly,

PRINCIPAL