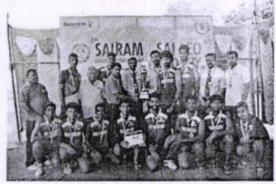

SSCE/Est./2017-18 | 00 |

20/04/2018

Note Submitted to the Chairman, SSCE, Bengaluru

Sub: 10th SaiLeo Trophy A State Level Engineering Inter Collegiate Kabaddi Men & Women - Volley Ball - Mens Tournament 2018 - Reg.,

With reference to the above subject, we are glad to inform you that we have successfully completed the State level Engineering inter collegiate Kabaddi for Men & Women and Volley Ball Men's tournament 2018, "10th SaiLeo Trophy" organized on 17th April 2018 at our campus.

Vote of thanks was proposed by the Placement officer, Professor Bheemeswara Reddy.

Among all the teams reported, the Men's Kabaddi, with an exceptional performance, SRI SAIRAM COLLEGE OF ENGINEERING was the WINNER, with Oxford College of Engineering as the Runner UP and SJCIT as the 2<sup>nd</sup> Runner UP.