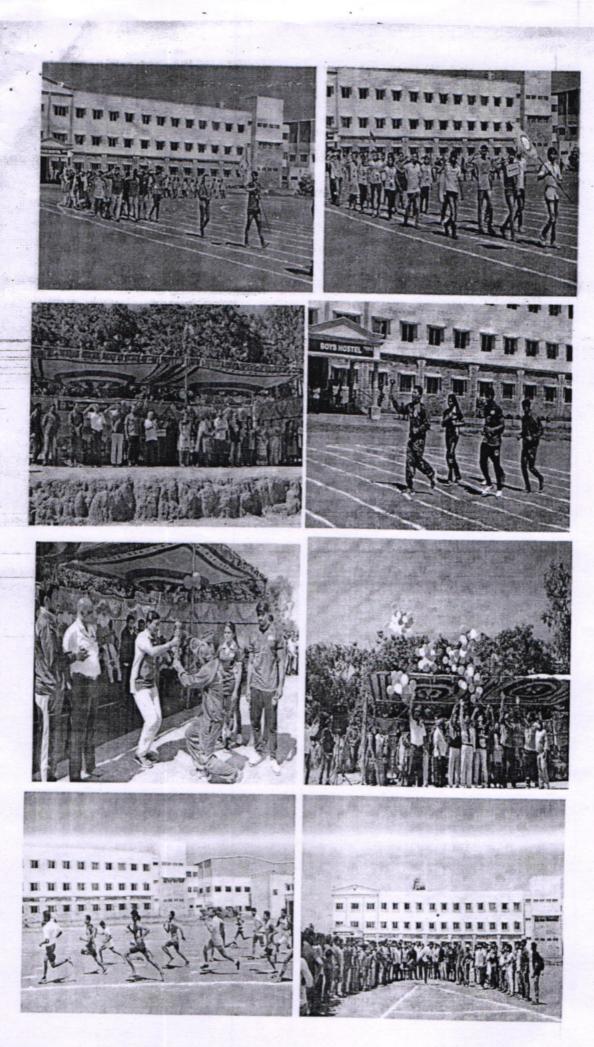

#### REPORT ON ANNUAL SPORTS DAY AND ATHLETIC MEET 2017

Sports day was organized on 7<sup>th</sup> and 8<sup>th</sup> of September 2017 and an athletic meet on 23<sup>rd</sup> September 2017 at our College Campus successfully.

The athletic meet inaugural function was held on 23<sup>rd</sup> September 2017 at 9:30 am. Mr. Hemanth Kumar, Sub-Inspector of police, Anekal, was the Chief Guest on this occasion. He Addressed the students by Motivating them to exhibit their inner talents in sports & wished the students to reach top level in sports too. Inaugural function was presided by the Principal, SSCE, Trust Office Manager, Mr. Maheshwar, HODs of all Department, Staff and Students were present in this Athletic meet.

On this occasion, Departments wise March past was organized by the students. All the students participated in 20 different types of athletic events sportively. Individual over-all championship was grabbed by Mr. Akarsh, from Mechanical Department in the men's section.

Individual over-all championship was grabbed by Ms. Sai Priya, from EEE Department in the women section.

Over-all Departments men's championship was grabbed by Mechanical Department and Over-all Departments women's championship was grabbed by ECE Department.

### SRI SAIRAM COLLEGE OF ENGINEERING Anekal, Bengaluru

Dept. Physical Education & Sports

Report on Annual Athletic meet-2016.

27/09/2016

Athletic meet was inaugurated at 9.30am at Sri Sairam college of Engineering, play ground. Olympic torch was handed over to principal by student Arun. M, Archery, junior national level player. Principal Dr Y. Vijaya kumar, gave the annual athletic meet oath & the events started.

Overall Championship- Men - Department of Mechanical Engineering with 62 points

Overall Championship- Women- Department of Electronics & communications Engineering with 54 points

Individual Championship- Men-Mr. Vinay, Vth semester, Department of Mechanical Engineering

Individual Championship- Women- Ms. Saipriya, Vth semester Department of Electrical & Electronics Engineering

The medals &c certificates were distributed to all winners on spot

Yours faithfully

Physical Education Director (Manjunatha. K.N) Physical Director