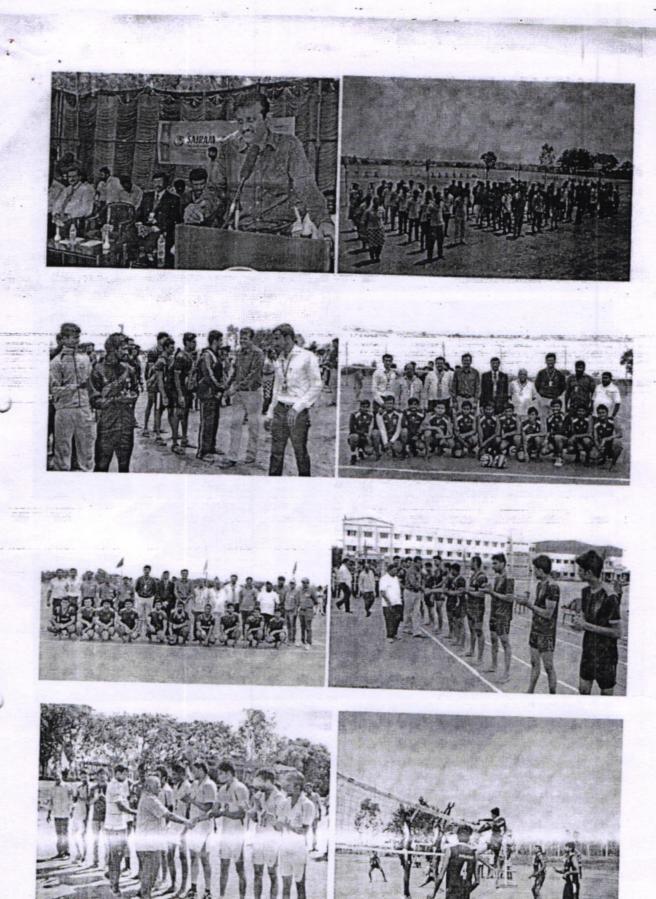

#### REPORT ON ANNUAL SPORTS DAY AND ATHLETIC MEET 2017

Sports day was organized on 7<sup>th</sup> and 8<sup>th</sup> of September 2017 and an athletic meet on 23<sup>rd</sup> September 2017 at our College Campus successfully.

The athletic meet inaugural function was held on 23<sup>rd</sup> September 2017 at 9:30 am. Mr. Hemanth Kumar, Sub-Inspector of police, Anekal, was the Chief Guest on this occasion. He Addressed the students by Motivating them to exhibit their inner talents in sports & wished the students to reach top level in sports too. Inaugural function was presided by the Principal, SSCE, Trust Office Manager, Mr. Maheshwar, HODs of all Department, Staff and Students were present in this Athletic meet.

On this occasion, Departments wise March past was organized by the students. All the students participated in 20 different types of athletic events sportively. Individual over-all championship was grabbed by Mr. Akarsh, from Mechanical Department in the men's section.

Individual over-all championship was grabbed by Ms. Sai Priya, from EEE Department in the women section.

Over-all Departments men's championship was grabbed by Mechanical Department and Over-all Departments women's championship was grabbed by ECE Department.

### SRI SAIRAM COLLEGE OF ENGINEERING Anekal, Bengaluru

Dept. Physical Education & Sports

Report on Annual Athletic meet-2016.

27/09/2016

Athletic meet was inaugurated at 9.30am at Sri Sairam college of Engineering, play ground. Olympic torch was handed over to principal by student Arun. M, Archery, junior national level player. Principal Dr Y. Vijaya kumar, gave the annual athletic meet oath & the events started.

Overall Championship- Men - Department of Mechanical Engineering with 62 points

Overall Championship- Women- Department of Electronics & communications Engineering with 54 points

Individual Championship- Men-Mr. Vinay, Vth semester, Department of Mechanical Engineering

Individual Championship- Women- Ms. Saipriya, Vth semester Department of Electrical & Electronics Engineering

The medals &c certificates were distributed to all winners on spot

Yours faithfully

Physical Education Director (Manjunatha. K.N) Physical Director