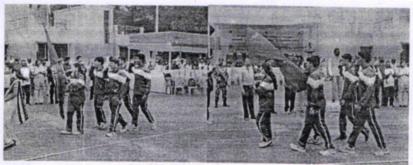

#### SRI SAIRAM COLLEGE OF ENGINEERING

ANEKAL, BENGALURU-562106.

Department of Physical Education & Sports
Brief Report on Archery competition

Our college student Mr. M Arun, 4<sup>th</sup> Semester Mechanical Departmenthas been selected for the Karnataka state junior archery team to participate in the 38<sup>th</sup> junior national archery championship 2016 – 17 to be held at Jamshedpur from 10<sup>th</sup> to 19<sup>th</sup> February 2016. He got 64<sup>th</sup> rank in this competition all over India and was also selected for the elimination round. Karnataka team secured 18<sup>th</sup> rank all over India.

Karnataka archery team assembling for the competition

Karnataka archery team introducing themselves in the march past

Mr. M. Arun Kumar participating in the competition along with the other participants