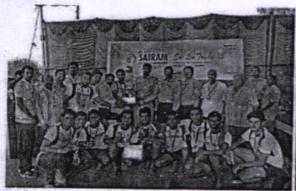

SSCE/Est./2017-18 | 00 |

20/04/2018

Note Submitted to the Chairman, SSCE, Bengaluru

Sub: 10th SaiLeo Trophy A State Level Engineering Inter Collegiate Kabaddi Men & Women - Volley Ball - Mens Tournament 2018 - Reg.,

With reference to the above subject, we are glad to inform you that we have successfully completed the State level Engineering inter collegiate Kabaddi for Men & Women and Volley Ball Men's tournament 2018, "10th SaiLeo Trophy" organized on 17th April 2018 at our campus.

The Chief Guest, Sri. Darshan. J, National Kabaddi player & Pro Kabaddi league Tamil Talaivar team player has shared his personal experience during the occasion. Finally the Guest of Honor Sri. Venugopal, State level Kabaddi player and Legal advisor of our institution has attended the valedictory function and presented the mementos to the Winners & Runners The details are,

#### Kabaddi for Men:

Winners
 Runners
 Sri Sairam College of Engineering
 The Oxford College of Engineering

Second Runners
 SJCIT, Chikbalapur

#### Kabaddi for Women:

Winners SJCIT, Chikbalapur

Runners The Oxford College of Engineering
 Second Runners Sri Sairam College of Engineering

#### Volley Ball:

Winners New Horizon College of Engineering

Runners RNSI

Second Runner Jain University

The brief report submitted by PED is enclosed for your perusal.

Thanking you

Yours truly,

PRINCIPAL

## SRI SAIRAM COLLEGE OF ENGINEERING ANEKAL, BENGALURU.

REPORT ON THE STATE LEVEL INTER ENGINEERING INTERCOLLEGIATE KABADDIFOR MEN & WOMEN AND VOLLEY BALLMEN'S TOURNAMENT 2018

The State Level Inter Engineering Intercollegiate Kabaddi for Men & Women and Volley Ball men's Tournament 2018, began at 10 am at the college grounds on 17<sup>th</sup> April 2018. The invocation song was recited by Spoorthy and team, followed by the tribute to our beloved Founder Chairman Late. Sri MJF Lion Leomuthu by the dignitaries.