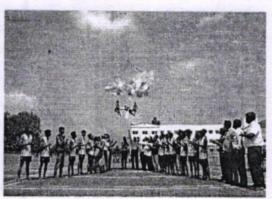

#### REPORT ON ANNUAL SPORTS DAY AND ATHLETIC MEET 2017

Sports day was organized on 7<sup>th</sup> and 8<sup>th</sup> of September 2017 and an athletic meet on 23<sup>rd</sup> September 2017 at our College Campus successfully.

The athletic meet inaugural function was held on 23<sup>rd</sup> September 2017 at 9:30 am. Mr. Hemanth Kumar, Sub-Inspector of police, Anekal, was the Chief Guest on this occasion. He Addressed the students by Motivating them to exhibit their inner talents in sports & wished the students to reach top level in sports too. Inaugural function was presided by the Principal, SSCE, Trust Office Manager, Mr. Maheshwar, HODs of all Department, Staff and Students were present in this Athletic meet.