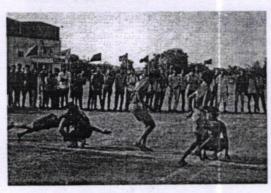

Sub: VTU Bengaluru South Zone Kho-Kho Tournament - Brief Report-Reg.,

With reference to the above subject, we are glad to inform you that the VTU Bengaluru South zone Kho-Kho tournament for men 2018-19 was organized at our campus ground on  $6^{th}$  April 2018.

The brief report submitted by the Sports Department is enclosed for your perusal.

Thanking you

Yours truly,

PRINCIPAL

Om Enst. has Come as winners. and Hobal academy has token runners Position

TO