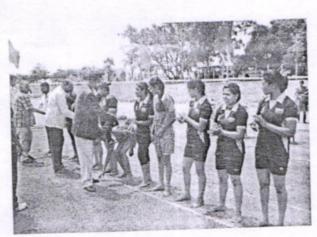

#### SRI SAIRAM COLLEGE OF ENGINEERING

ANEKAL, BENGALURU-562106.

Department of Physical Education & Sports
Brief Report on Archery competition

Our college student Mr. M Arun, 4<sup>th</sup> Semester Mechanical Departmenthas been selected for the Karnataka state junior archery team to participate in the 38<sup>th</sup> junior national archery championship 2016 – 17 to be held at Jamshedpur from 10<sup>th</sup> to 19<sup>th</sup> February 2016. He got 64<sup>th</sup> rank in this competition all over India and was also selected for the elimination round. Karnataka team secured 18<sup>th</sup> rank all over India.

Karnataka archery team assembling for the competition

Karnataka archery team introducing themselves in the march past

Mr. M. Arun Kumar participating in the competition along with the other participants

Yours faithfully

Physical Education Director Mr. Manjunatha K. N Starley.

7 /

1

16-2017