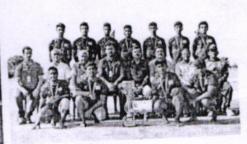

Vote of thanks was proposed by the Placement officer, Professor Bheemeswara Reddy.

Among all the teams reported, the Men's Kabaddi, with an exceptional performance, SRI SAIRAM COLLEGE OF ENGINEERING was the WINNER, with Oxford College of Engineering as the Runner UP and SJCIT as the 2<sup>nd</sup> Runner UP.

## SRI SAIRAM COLLEGE OF ENGINEERING ANEKAL, BENGALURU.

REPORT ON THE STATE LEVEL INTER ENGINEERING INTERCOLLEGIATE KABADDIFOR MEN & WOMEN AND VOLLEY BALLMEN'S TOURNAMENT 2018

The State Level Inter Engineering Intercollegiate Kabaddi for Men & Women and Volley Ball men's Tournament 2018, began at 10 am at the college grounds on 17<sup>th</sup> April 2018. The invocation song was recited by Spoorthy and team, followed by the tribute to our beloved Founder Chairman Late. Sri MJF Lion Leomuthu by the dignitaries.

The dignitaries, Chief Guest, Sri.Darshan j, National Kabaddi Player & Pro Kabaddi League Tamil Talaivar Team Player, the principal, Dr. Y Vijaya Kumar, Vice Principal, Dr. B Shadakshrappa, PRO, Sri. Patel, All the heads of the departments, Faculty and the students of Sri Sairam College of Engineering graced the occasion.