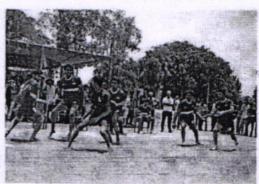

7 Teams along with their Physical education directors from various Engineering colleges from all over Bengaluru South Zone were found reported to participate in this grand VTU Bengaluru South Zone KHO-KHO Tournament for men.

Mr. Manjunath K N, Physical Education Director, in his invitational address invited the august gathering. He invited and encouraged all the players and wished them all the very best for their victorious performance.