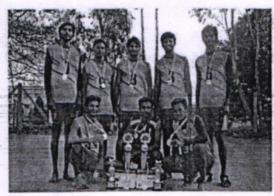

Note Submitted to the Chairman, SSCE, Bengaluru

Sub: VTU, Belagavi Inter-Collegiate Archery Single Zone Competition for Men & Women 2016-17- Reg.,

With reference to the above subject, we are glad to inform you that the VTU intercollegiate Archery Single Zone competition for Men & Women has been held at our college campus on  $8^{th}$  &  $9^{th}$  Nov. 2016.

VTU affiliated Engineering colleges have participated in this event. Our student Mr. Arun. M, III year Mechanical Department has won Gold Medals in both 30 & 50mtrs and Ms. Pooja, I year Computer Science has won Bronze Medal.

#### VTU, Belagavi Inter-collegiate Archery Single Zone Competition for Men & Women 2016-17

The Visvesvaraya Technological University Intercollegiate Archery Single Zone Competition for Men & Women for the Year 2016-17 has been held at Sri Sairam College of Engineering, Bengaluru on 8<sup>th</sup> & 9<sup>th</sup> November 2016.

During the event, Mr.Arun M, student of Sri Sairam College of Engineering, Bengaluru, has won Gold Medal in both 30 & 50mtrs and selected for University Archery Team. The results of the event are as follows: