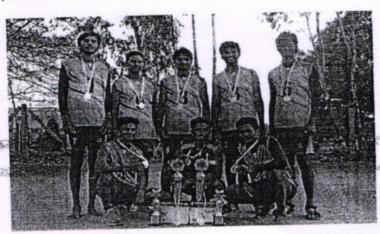

#### 9th STATE LEVEL SAI LEO TROPHY INTER-ENGG COLLEGIATE KABADDI TOURNAMENT-2014

Our college hosted 9<sup>th</sup> state Level Sai Leo Trophy Inter-Engineering Collegiate Kabaddi Tournament on 3<sup>rd</sup> and 4<sup>th</sup> of May 2017, in the College Campus successfully.

The inaugural function was held on 3<sup>rd</sup> of May 2017 at 10.00am, Mr. M.R. Venugopal, Advocate & State Kabaddi Player, and Bangalore, as Chief Gust. He Addressed the students by Motivating them to exhibit their inner talents in sports & wished the students to reach top level in sports too. Inaugural function was presided by the Principal, SSCE. Management Representative, Trust Office Members, HODs of all Department, Staff and Students were present in the function.

22 Engineering Colleges affiliated to VTU & other Universities were participated in the Tournament.

In Kabaddi – Men: Cambridge Institute of Technology, Bengaluru and Oxford College of Engineering, Bengaluru reached finals by defeating all other teams. Oxford College of Engineering, Bengaluru won the Championship.

In Kabaddi - Women: KSIT, Bengaluru and SJCIT, Chikkaballapur reached finals by defeating all other teams. KSIT, Bengaluru won the Championship.

In Volley Ball - Men: SBMJCE, Bengaluru and RNSIT, Bengaluru reached finals by defeating all other teams. SBMJCE, Bengaluru won the Championship.

| WINNER   |
|----------|
| RUNNER   |
| RUNNER 1 |
|          |

| KABADDI - WOM                            | MEN      |
|------------------------------------------|----------|
| KSIT, Bengaluru                          | WINNER   |
| SJCIT, Chikkaballapur                    | RUNNER   |
| Oxford College of Engineering, Bengaluru | RUNNER 1 |

| VOLLEY BALL - N                    | MEN      |
|------------------------------------|----------|
| SBMJCE, Bengaluru                  | WINNER   |
| RNSIT, Bengaluru                   | RUNNER   |
| New Horizon College of Engineering | RUNNER 1 |