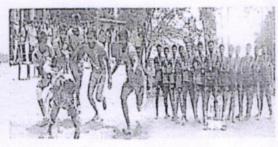

#### SRI SAIRAM COLLEGE OF ENGINEERING

ANEKAL, BENGALURU-562106.

Department of Physical Education & Sports
Brief Report on Archery competition

Our college student Mr. M Arun, 4<sup>th</sup> Semester Mechanical Departmenthas been selected for the Karnataka state junior archery team to participate in the 38<sup>th</sup> junior national archery championship 2016 – 17 to be held at Jamshedpur from 10<sup>th</sup> to 19<sup>th</sup> February 2016. He got 64<sup>th</sup> rank in this competition all over India and was also selected for the elimination round. Karnataka team secured 18<sup>th</sup> rank all over India.

Karnataka archery team assembling for the competition

Karnataka archery team introducing themselves in the march past

Mr. M. Arun Kumar participating in the competition along with the other participants