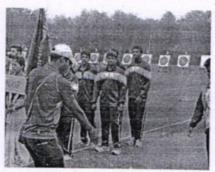

#### SRI SAIRAM COLLEGE OF ENGINEERING

ANEKAL, BENGALURU-562106.

Department of Physical Education & Sports
Brief Report on Archery competition

Our college student Mr. M Arun, 4<sup>th</sup> Semester Mechanical Departmenthas been selected for the Karnataka state junior archery team to participate in the 38<sup>th</sup> junior national archery championship 2016 – 17 to be held at Jamshedpur from 10<sup>th</sup> to 19<sup>th</sup> February 2016. He got 64<sup>th</sup> rank in this competition all over India and was also selected for the elimination round. Karnataka team secured 18<sup>th</sup> rank all over India.

Karnataka archery team assembling for the competition

Karnataka archery team introducing themselves in the march past

Mr. M. Arun Kumar participating in the competition along with the other participants

Yours faithfully

Physical Education Director Mr. Manjunatha K. N Starley.

7 /

1

16-2017