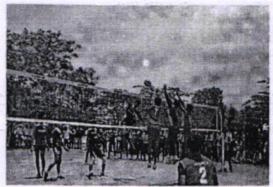

#### Volley Ball:

Winners New Horizon College of Engineering

Runners RNSI

Second Runner Jain University

The brief report submitted by PED is enclosed for your perusal.

Thanking you

Yours truly,

PRINCIPAL

In the Men's Volley Ball, New Horizon College of Engineering,was the Winner, with RNSIT as the Runner UP, and Jain University as the 2<sup>nd</sup> Runner UP,

In the Women's Kabaddi, SJCIT, Chikbalapur, was the Winner, with the Oxford College of Engineering as Runner UP, and Sri Sairam College of Engineering was the 2<sup>nd</sup> Runner UP.