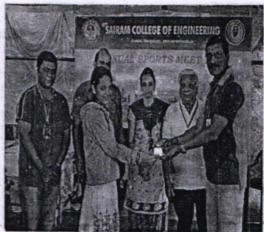

With reference to the above subject, we are glad to inform you that we have successfully completed the State level Engineering inter collegiate Kabaddi for Men & Women and Volley Ball Men's tournament 2018, "10th SaiLeo Trophy" organized on 17th April 2018 at our campus.

The Chief Guest, Sri. Darshan. J, National Kabaddi player & Pro Kabaddi league Tamil Talaivar team player has shared his personal experience during the occasion. Finally the Guest of Honor Sri. Venugopal, State level Kabaddi player and Legal advisor of our institution has attended the valedictory function and presented the mementos to the Winners & Runners The details are,