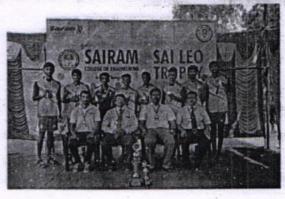

SSCE/Est./2017-18 | 00 |

20/04/2018

Note Submitted to the Chairman, SSCE, Bengaluru

Sub: 10th SaiLeo Trophy A State Level Engineering Inter Collegiate Kabaddi Men & Women - Volley Ball - Mens Tournament 2018 - Reg.,

With reference to the above subject, we are glad to inform you that we have successfully completed the State level Engineering inter collegiate Kabaddi for Men & Women and Volley Ball Men's tournament 2018, "10th SaiLeo Trophy" organized on 17th April 2018 at our campus.

The Chief Guest, Sri. Darshan. J, National Kabaddi player & Pro Kabaddi league Tamil Talaivar team player has shared his personal experience during the occasion. Finally the Guest of Honor Sri. Venugopal, State level Kabaddi player and Legal advisor of our institution has attended the valedictory function and presented the mementos to the Winners & Runners The details are,