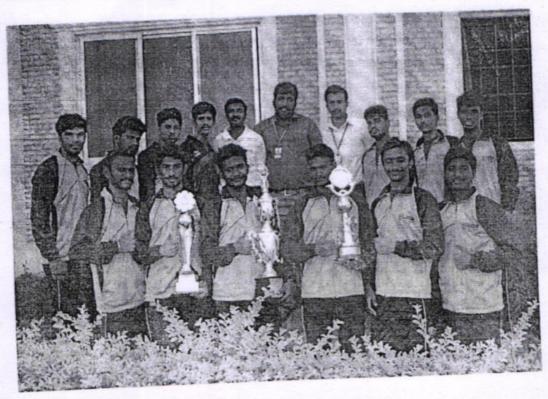

#### SRI SAIRAM COLLEGE OF ENGINEERING

ANEKAL, BENGALURU-562106.

Department of Physical Education & Sports
Brief Report on Archery competition

Our college student Mr. M Arun, 4<sup>th</sup> Semester Mechanical Departmenthas been selected for the Karnataka state junior archery team to participate in the 38<sup>th</sup> junior national archery championship 2016 – 17 to be held at Jamshedpur from 10<sup>th</sup> to 19<sup>th</sup> February 2016. He got 64<sup>th</sup> rank in this competition all over India and was also selected for the elimination round. Karnataka team secured 18<sup>th</sup> rank all over India.

Karnataka archery team assembling for the competition

Karnataka archery team introducing themselves in the march past

Mr. M. Arun Kumar participating in the competition along with the other participants