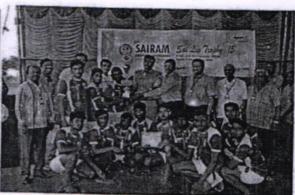

SSCE/Est./2017-18 | 00 |

20/04/2018

Note Submitted to the Chairman, SSCE, Bengaluru

Sub: 10th SaiLeo Trophy A State Level Engineering Inter Collegiate Kabaddi Men & Women - Volley Ball - Mens Tournament 2018 - Reg.,

With reference to the above subject, we are glad to inform you that we have successfully completed the State level Engineering inter collegiate Kabaddi for Men & Women and Volley Ball Men's tournament 2018, "10th SaiLeo Trophy" organized on 17th April 2018 at our campus.

The Chief Guest, Sri. Darshan. J, National Kabaddi player & Pro Kabaddi league Tamil Talaivar team player has shared his personal experience during the occasion. Finally the Guest of Honor Sri. Venugopal, State level Kabaddi player and Legal advisor of our institution has attended the valedictory function and presented the mementos to the Winners & Runners The details are,

#### Kabaddi for Men:

Winners
 Runners
 Sri Sairam College of Engineering
 The Oxford College of Engineering

Second Runners
 SJCIT, Chikbalapur

#### Kabaddi for Women:

Winners SJCIT, Chikbalapur

Runners The Oxford College of Engineering
 Second Runners Sri Sairam College of Engineering

#### Volley Ball:

Winners New Horizon College of Engineering

Runners RNSI

Second Runner Jain University

The brief report submitted by PED is enclosed for your perusal.

Thanking you

Yours truly,

PRINCIPAL

## SRI SAIRAM COLLEGE OF ENGINEERING ANEKAL, BENGALURU.

REPORT ON THE STATE LEVEL INTER ENGINEERING INTERCOLLEGIATE KABADDIFOR MEN & WOMEN AND VOLLEY BALLMEN'S TOURNAMENT 2018

The State Level Inter Engineering Intercollegiate Kabaddi for Men & Women and Volley Ball men's Tournament 2018, began at 10 am at the college grounds on 17<sup>th</sup> April 2018. The invocation song was recited by Spoorthy and team, followed by the tribute to our beloved Founder Chairman Late. Sri MJF Lion Leomuthu by the dignitaries.