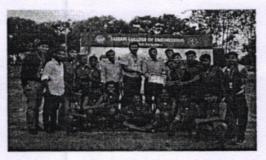

#### SRI SAIRAM COLLEGE OF ENGINEERING

ANEKAL, BENGALURU-562106.

Department of Physical Education & Sports
Brief Report on Archery competition

Our college student Mr. M Arun, 4<sup>th</sup> Semester Mechanical Departmenthas been selected for the Karnataka state junior archery team to participate in the 38<sup>th</sup> junior national archery championship 2016 – 17 to be held at Jamshedpur from 10<sup>th</sup> to 19<sup>th</sup> February 2016. He got 64<sup>th</sup> rank in this competition all over India and was also selected for the elimination round. Karnataka team secured 18<sup>th</sup> rank all over India.

Karnataka archery team assembling for the competition

Karnataka archery team introducing themselves in the march past

Mr. M. Arun Kumar participating in the competition along with the other participants

Yours faithfully

Physical Education Director Mr. Manjunatha K. N Starley.

7 /

1

16-2017