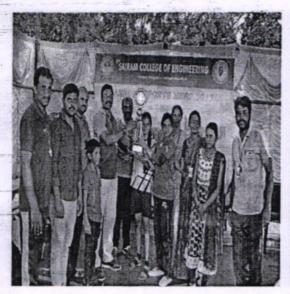

With reference to the above subject, we are glad to inform you that we have successfully completed the State level Engineering inter collegiate Kabaddi for Men & Women and Volley Ball Men's tournament 2018, "10th SaiLeo Trophy" organized on 17th April 2018 at our campus.

The Chief Guest, Sri. Darshan. J, National Kabaddi player & Pro Kabaddi league Tamil Talaivar team player has shared his personal experience during the occasion. Finally the Guest of Honor Sri. Venugopal, State level Kabaddi player and Legal advisor of our institution has attended the valedictory function and presented the mementos to the Winners & Runners The details are,

#### Kabaddi for Men:

Winners
 Runners
 Sri Sairam College of Engineering
 The Oxford College of Engineering

Second Runners
 SJCIT, Chikbalapur

#### Kabaddi for Women:

Winners SJCIT, Chikbalapur

Runners The Oxford College of Engineering
 Second Runners Sri Sairam College of Engineering

#### Volley Ball:

Winners New Horizon College of Engineering

Runners RNSI

Second Runner Jain University

The brief report submitted by PED is enclosed for your perusal.

Thanking you

Yours truly,

PRINCIPAL