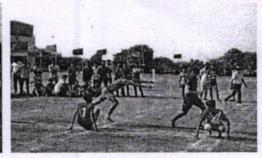

Sub: VTU Bengaluru South Zone Kho-Kho Tournament - Brief Report- Reg.,

With reference to the above subject, we are glad to inform you that the VTU Bengaluru South zone Kho-Kho tournament for men 2017-18 was organized at our campus ground on 6th April 2018.

Our institution has come as winners and Global Academy has taken runners position. The brief report submitted by the Sports Department is enclosed for your perusal.

Thanking you

Yours truly,

Formerly Shirdi Sai Engineering College